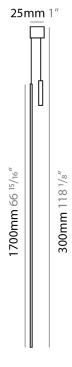

### PHYSICAL

| FHISICAL                        |
|---------------------------------|
| Shape: Abstract                 |
| Width (mm): 1040                |
| Width (in): 40 15/16            |
| Height (mm): 1500               |
| Height (in): 59 ½               |
| Light Distribution: Direct      |
| Fixture Finish: WHI / CHR / BGD |
| Fixture Material: Brass         |

### **PHYSICAL**

Shape: Abstract Height (mm): 1500 Height (in): 59 1/16 Light Distribution: Direct / Indirect Fixture Finish: WHI / CHR / BGD Fixture Material: Brass

**ELECTRICAL** Lamp Type: LED Total Output Wattage (W): 47 Dimming: 0-10V Dimming Driver Included: Yes Driver Location: Integrated Driver Type: Constant Current - Universal Input Voltage (V): 120 - 277 Output Voltage (V): 12 Upon Request: (Included) Integral: Non-dimming / 277Vac / (Not