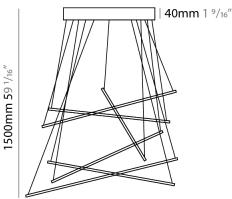

### GENERAL

|   | OENTE OF THE OF |
|---|-------------------------------------------------------------------------------------------------------------------------------------------------------------------------------------------------------------------------------------------------------------------------------------------------------------------------------------------------------------------------------------------------------------------------------------------------------------------------------------------------------------------------------------------------------------------------------------------------------------------------------------------------------------------------------------------------------------------------------------------------------------------------------------------------------------------------------------------------------------------------------------------------------------------------------------------------------------------------------------------------------------------------------------------------------------------------------------------------------------------------------------------------------------------------------------------------------------------------------------------------------------------------------------------------------------------------------------------------------------------------------------------------------------------------------------------------------------------------------------------------------------------------------------------------------------------------------------------------------------------------------------------------------------------------------------------------------------------------------------------------------------------------------------------------------------------------------------------------------------------------------------------------------------------------------------------------------------------------------------------------------------------------------------------------------------------------------------------------------------------------------|
|   | Series: Spillo                                                                                                                                                                                                                                                                                                                                                                                                                                                                                                                                                                                                                                                                                                                                                                                                                                                                                                                                                                                                                                                                                                                                                                                                                                                                                                                                                                                                                                                                                                                                                                                                                                                                                                                                                                                                                                                                                                                                                                                                                                                                                                                |
|   | Subseries: Spillo 6 Rod                                                                                                                                                                                                                                                                                                                                                                                                                                                                                                                                                                                                                                                                                                                                                                                                                                                                                                                                                                                                                                                                                                                                                                                                                                                                                                                                                                                                                                                                                                                                                                                                                                                                                                                                                                                                                                                                                                                                                                                                                                                                                                       |
| Ī | Brand: Icone                                                                                                                                                                                                                                                                                                                                                                                                                                                                                                                                                                                                                                                                                                                                                                                                                                                                                                                                                                                                                                                                                                                                                                                                                                                                                                                                                                                                                                                                                                                                                                                                                                                                                                                                                                                                                                                                                                                                                                                                                                                                                                                  |
| Ī | Division: Design                                                                                                                                                                                                                                                                                                                                                                                                                                                                                                                                                                                                                                                                                                                                                                                                                                                                                                                                                                                                                                                                                                                                                                                                                                                                                                                                                                                                                                                                                                                                                                                                                                                                                                                                                                                                                                                                                                                                                                                                                                                                                                              |
| Ī | Mounting Type: Suspension                                                                                                                                                                                                                                                                                                                                                                                                                                                                                                                                                                                                                                                                                                                                                                                                                                                                                                                                                                                                                                                                                                                                                                                                                                                                                                                                                                                                                                                                                                                                                                                                                                                                                                                                                                                                                                                                                                                                                                                                                                                                                                     |
| Ī | Mounting Location: Ceiling                                                                                                                                                                                                                                                                                                                                                                                                                                                                                                                                                                                                                                                                                                                                                                                                                                                                                                                                                                                                                                                                                                                                                                                                                                                                                                                                                                                                                                                                                                                                                                                                                                                                                                                                                                                                                                                                                                                                                                                                                                                                                                    |
|   | Subcategory: Ambient                                                                                                                                                                                                                                                                                                                                                                                                                                                                                                                                                                                                                                                                                                                                                                                                                                                                                                                                                                                                                                                                                                                                                                                                                                                                                                                                                                                                                                                                                                                                                                                                                                                                                                                                                                                                                                                                                                                                                                                                                                                                                                          |
|   |                                                                                                                                                                                                                                                                                                                                                                                                                                                                                                                                                                                                                                                                                                                                                                                                                                                                                                                                                                                                                                                                                                                                                                                                                                                                                                                                                                                                                                                                                                                                                                                                                                                                                                                                                                                                                                                                                                                                                                                                                                                                                                                               |

### **PHYSICAL**

Shape: Abstract Height (mm): 1500 Height (in): 59 1/16 Light Distribution: Direct / Indirect Fixture Finish: WHI / CHR / BGD Fixture Material: Brass

**ELECTRICAL** Lamp Type: LED Total Output Wattage (W): 47 Dimming: 0-10V Dimming Driver Included: Yes Driver Location: Integrated Driver Type: Constant Current - Universal Input Voltage (V): 120 - 277 Output Voltage (V): 12 Upon Request: (Included) Integral: Non-dimming / 277Vac / (Not