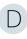

### PHYSICAL

| FHISICAL                        |
|---------------------------------|
| Shape: Abstract                 |
| Width (mm): 1040                |
| Width (in): 40 15/16            |
| Height (mm): 1500               |
| Height (in): 59 ½               |
| Light Distribution: Direct      |
| Fixture Finish: WHI / CHR / BGD |
| Fixture Material: Brass         |

| ELECTRICAL                                                    |
|---------------------------------------------------------------|
| Lamp Type: LED                                                |
| Total Output Wattage (W): 13.20                               |
| Dimming: 0-10V Dimming                                        |
| Driver Included: Yes                                          |
| Driver Location: Integrated                                   |
| Driver Type: Constant Current - 120Vac - non-dimming          |
| Driver Class: Class 2                                         |
| Input Voltage (V): 120 - 277                                  |
| Output Voltage (V): 12                                        |
| Upon Request: (Not included - see components) Remote: 0-10Vdc |

dimming / 277Vac

| LLD                                 |  |
|-------------------------------------|--|
| Color Temperature (°K): 2700 / 3000 |  |
| Nominal Lumen (lm): 1100            |  |
| CRI: >90 CRI                        |  |
| Lamp Life (hrs): 50000              |  |