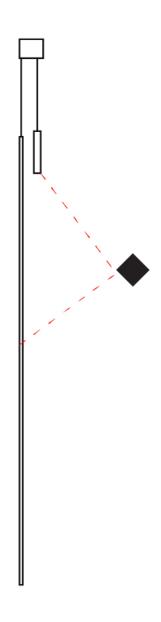

### PHYSICAL

| FHISICAL                        |
|---------------------------------|
| Shape: Abstract                 |
| Width (mm): 1040                |
| Width (in): 40 15/16            |
| Height (mm): 1500               |
| Height (in): 59 ½               |
| Light Distribution: Direct      |
| Fixture Finish: WHI / CHR / BGD |
| Fixture Material: Brass         |

### **PHYSICAL**

Shape: Abstract Height (mm): 1500 Height (in): 59 1/16 Light Distribution: Direct / Indirect Fixture Finish: WHI / CHR / BGD Fixture Material: Brass

**ELECTRICAL** Lamp Type: LED Total Output Wattage (W): 47 Dimming: 0-10V Dimming Driver Included: Yes Driver Location: Integrated Driver Type: Constant Current - Universal Input Voltage (V): 120 - 277 Output Voltage (V): 12 Upon Request: (Included) Integral: Non-dimming / 277Vac / (Not