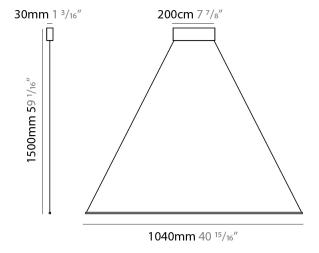

### PHYSICAL

| FHISICAL                        |
|---------------------------------|
| Shape: Abstract                 |
| Width (mm): 1040                |
| Width (in): 40 15/16            |
| Height (mm): 1500               |
| Height (in): 59 ½               |
| Light Distribution: Direct      |
| Fixture Finish: WHI / CHR / BGD |
| Fixture Material: Brass         |